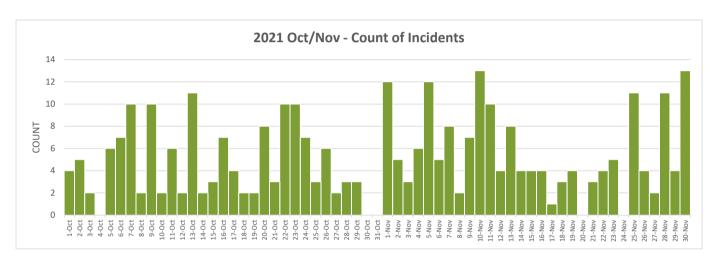

# A. Basic Incident Stats:

|         | Oct | Nov | Overall |
|---------|-----|-----|---------|
| Count   | 142 | 172 | 314     |
| Min     | 0   | 0   | 0       |
| Max     | 11  | 13  | 13      |
| Average | 4.6 | 5.7 | 5.1     |