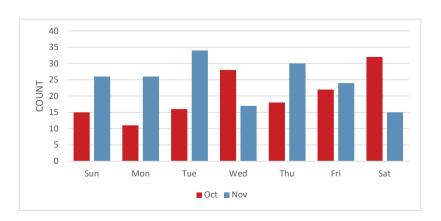

# B. Incident by Day of the Week

**Takeaway:** Overall, no significant pattern observed related to day of the week and count of incidents. No particular day stands out. No significant difference between weekends or weekdays.

|       | Oct | Nov | Total | Total % |
|-------|-----|-----|-------|---------|
| Sun   | 15  | 26  | 41    | 13.1%   |
| Mon   | 11  | 26  | 37    | 11.8%   |
| Tue   | 16  | 34  | 50    | 15.9%   |
| Wed   | 28  | 17  | 45    | 14.3%   |
| Thu   | 18  | 30  | 48    | 15.3%   |
| Fri   | 22  | 24  | 46    | 14.6%   |
| Sat   | 32  | 15  | 47    | 15.0%   |
| Total | 142 | 172 | 314   | 100%    |