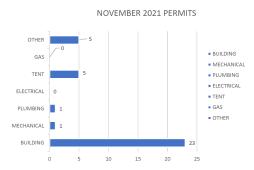

# **Building Services Division**

Division staff would like to highlight the following announcements:

- The Biomedical Industrial Park has submitted a Permit Application for Foundation and has started the process of land clearing.
- Casa Bella Apartments has received a Temporary Certificate of Occupancy (TCO). The TCO expires Friday, December 24, 2021.
- Finally, three (3) new Permit Applications have been submitted to the Village for Single-Family Homes.

# **BUILDING SERVICES HIGHLIGHTS**

1.) Biomedical Industrial Park has submitted a Permit Application for Foundation and has started land clearing.

15

- 2.) Casa Bella Apartments has received a Temporary Certificate of Occupancy. Expiration date Dec. 24, 2021. 2
- 3.) Three (3) Permit Applications for New Single-family homes have been submitted.