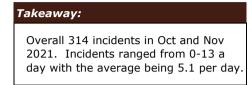

# A. Basic Incident Stats:

|         | Oct | Nov | Overall |
|---------|-----|-----|---------|
| Count   | 142 | 172 | 314     |
| Min     | 0   | 0   | 0       |
| Max     | 11  | 13  | 13      |
| Average | 4.6 | 5.7 | 5.1     |