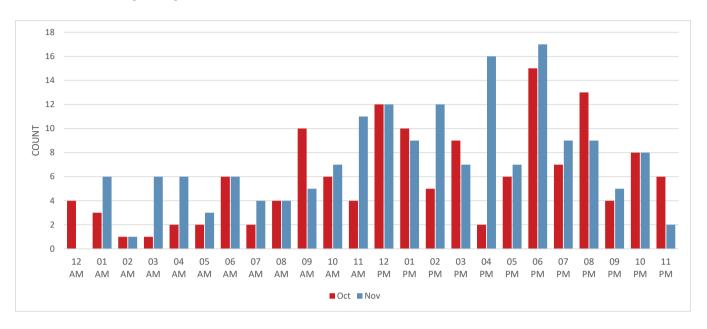

# C. Incident by Hour of Day

**Takeaway:** Overall, incidents are increasing throughout the day, peaking around early evening and then droping to a low during the night