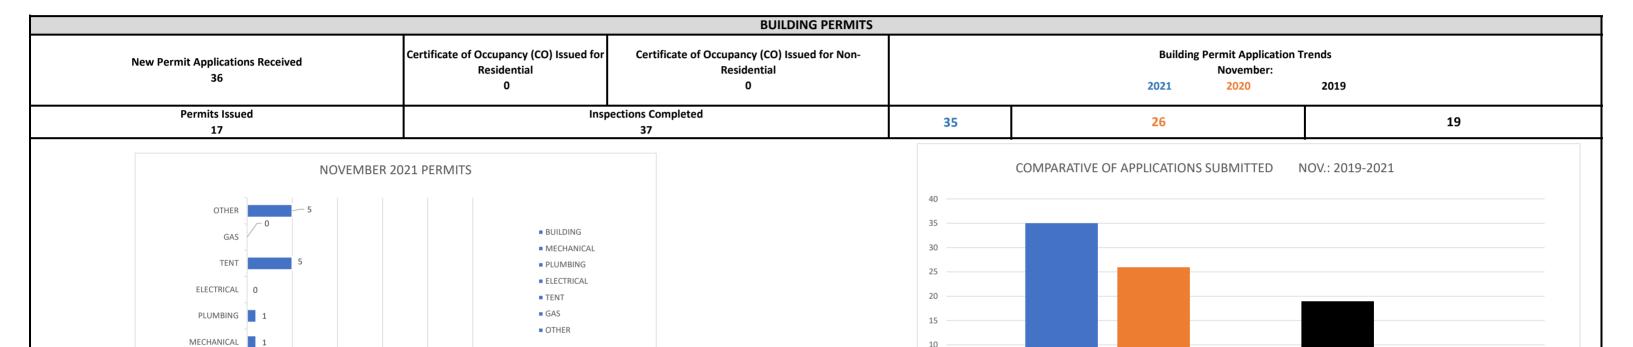

# **Building Services Division**

Division staff would like to highlight the following announcements:

- The Biomedical Industrial Park has submitted a Permit Application for Foundation and has started the process of land clearing.
- Casa Bella Apartments has received a Temporary Certificate of Occupancy (TCO). The TCO expires Friday, December 24, 2021.
- Finally, three (3) new Permit Applications have been submitted to the Village for Single-Family Homes.

# **BUILDING SERVICES HIGHLIGHTS**

1.) Biomedical Industrial Park has submitted a Permit Application for Foundation and has started land clearing.

15

- 2.) Casa Bella Apartments has received a Temporary Certificate of Occupancy. Expiration date Dec. 24, 2021. 2
- 3.) Three (3) Permit Applications for New Single-family homes have been submitted.