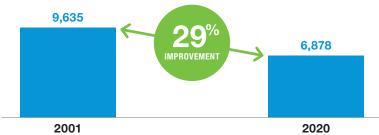

### Continually improving fuel efficiency of power plant fleet

The approved agreement supports continued clean energy investments that have drastically improved the fuel efficiency of FPL's power plants and reduced the fuel portion of customer bills. These investments have improved the fuel efficiency of FPL's power plant fleet nearly 30% since 2001, saving customers more than \$11 billion in fuel the company simply did not need to purchase.