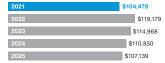

| FPL Northwest Florida Bills – 2021-2025 |          |  |  |  |  |  |  |
|-----------------------------------------|----------|--|--|--|--|--|--|
| 2021                                    | \$129.24 |  |  |  |  |  |  |
| 2022                                    | \$137.49 |  |  |  |  |  |  |
| 2023                                    | \$134.44 |  |  |  |  |  |  |
| 2024                                    | \$130.25 |  |  |  |  |  |  |
| 2025                                    | \$126.47 |  |  |  |  |  |  |

"2021" reflects Gulf Power's average bill during the year 2021. "2022-2025" reflects the current projection for the typical 1,000-kWh customer bill in Northwest Florida from 2022-2025, which includes approved base rate adjustments as well as current projections for fuel and other clauses. All bill totals include the state's standard gross receipts tax and regulatory assessment fee, but do not include any local taxes or fees that vary by community. Bills also do not include surcharges for hurricanes. All rates are subject to change.

Note: In addition to an approved base rate adjustment, bill projections for 2022 reflect increased fuel costs resulting from high global demand. The approved settlement agreement unifies the rates and tariffs of FPL and Gulf Power. In recognition of the initial difference in the cost to serve the existing FPL and Gulf Power customers, the settlement agreement will implement a transition rider/credit mechanism to address those differences in a reasonable manner for all customers. The transition rider/credit will decline to zero over a five-year period, at which point rates would be fully aligned by Jan. 1, 2027.