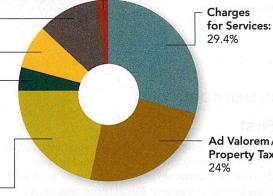

On Thursday, November 4, Village Manager Howard Brown forwarded an article from Florida Trend Magazine to Council members. The article provides a breakdown of state and county revenue sources in Florida and their relation to specific tax facts. This information should prove useful to Council and the public. Scanned copies of the article in question are attached below.