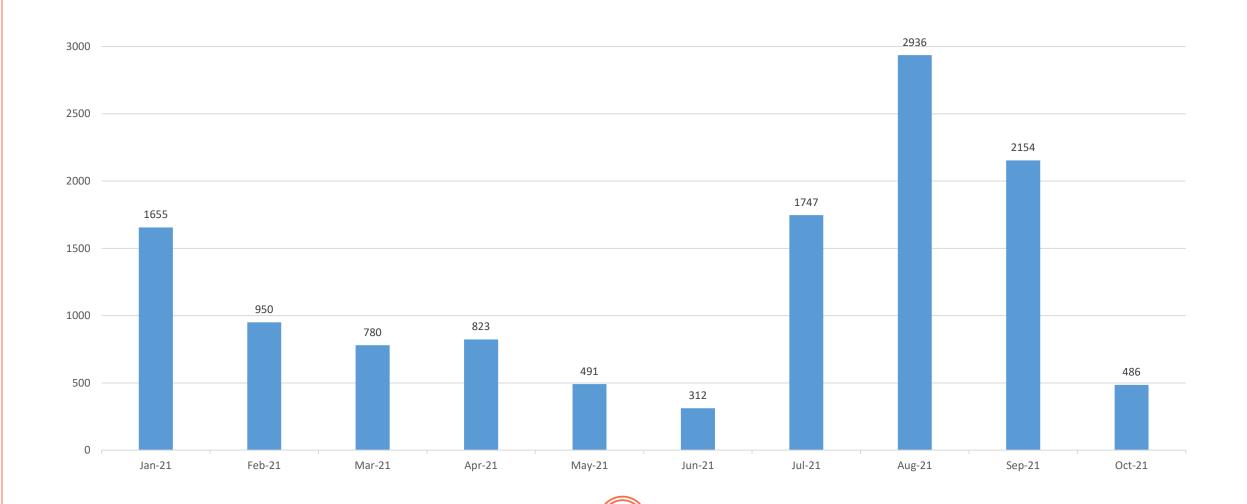

| Total cases 2020-2021          | 20,133 |
|--------------------------------|--------|
| Total cases for July 2021      | 1,747  |
| Total cases for August 2021    | 2,936  |
| Total cases for September 2021 | 2,154  |
| Total cases for October 2021   | 486    |