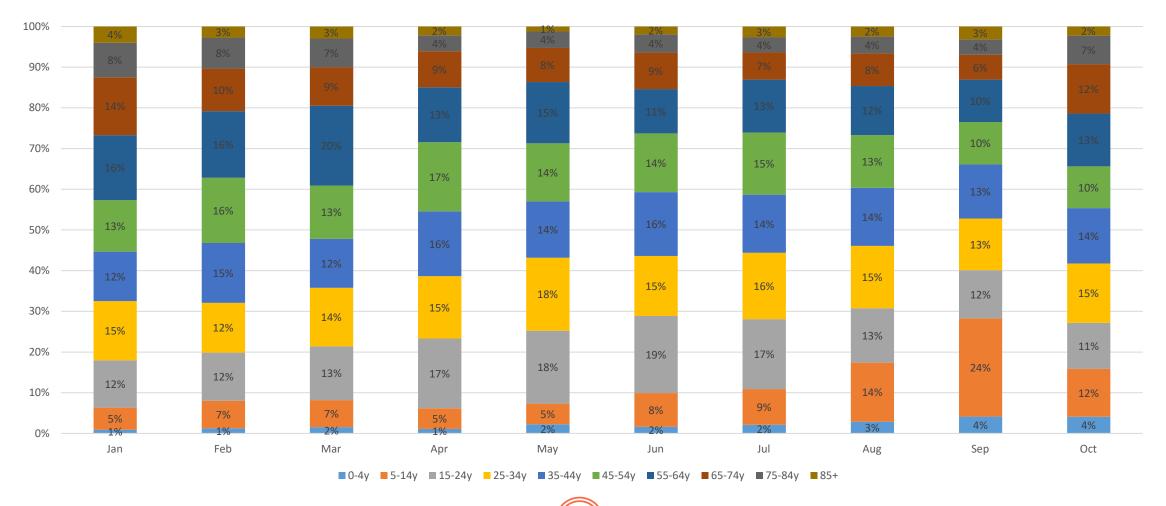

# Martin Monthly Cases by Age Group, 2021

# Martin Monthly Percentage of Cases by Age Group, 2021