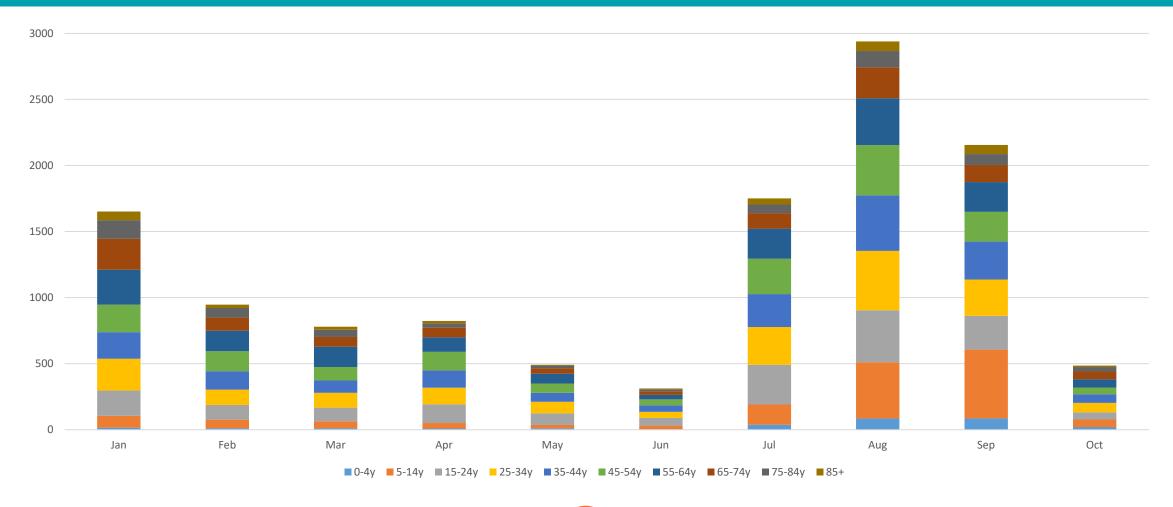

| Total cases 2020-2021          | 20,133 |
|--------------------------------|--------|
| Total cases for July 2021      | 1,747  |
| Total cases for August 2021    | 2,936  |
| Total cases for September 2021 | 2,154  |
| Total cases for October 2021   | 486    |