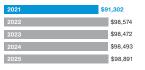

### Keeping bills among the lowest in America

Based on current projections for fuel and other costs, FPL expects its typical residential customer bill to remain well below the national average through 2025.

| <b>FPL Bills</b> – 2021-2025 |          |  |  |  |  |  |  |
|------------------------------|----------|--|--|--|--|--|--|
| 2021                         | \$101.70 |  |  |  |  |  |  |
| 2022                         | \$113.85 |  |  |  |  |  |  |
| 2023                         | \$115.52 |  |  |  |  |  |  |
| 2024                         | \$116.05 |  |  |  |  |  |  |
| 2025                         | \$117.02 |  |  |  |  |  |  |

"2021" reflects FPL's average bill during the year 2021. "2022-2025" reflects the current projection for FPL's typical 1,000-kWh customer bill from 2022-2025, which includes approved base rate adjustments, as well as current projections for fuel and other clauses. All bill totals include the state's standard gross receipts tax and regulatory assessment fee, but do not include any local taxes or fees that vary by community. FPL bills do not include the company's Northwest Florida region, All rates are subject to change. Based on current projections for fuel and other costs, the typical residential bill in Northwest Florida will be lower at the end of the four-year plan than it is today.