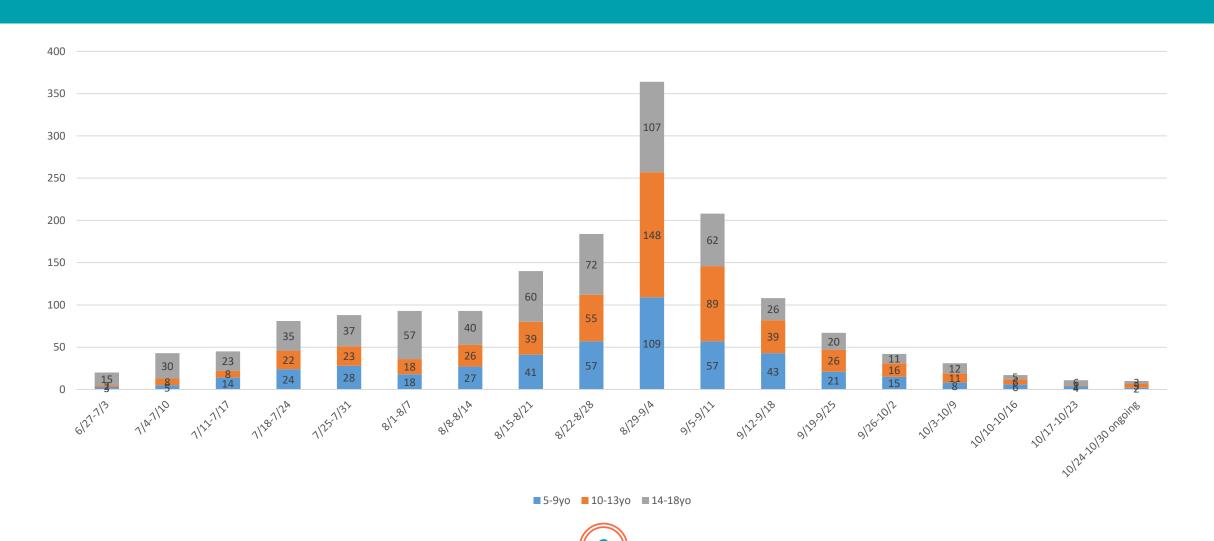

11      |
|                            |        |        |        |        |        |        |        |         |
| Positivity Rate            | 2%     | 1%     | 2%     | 4%     | 5%     | 2%     | 3%     | 3%      |

| Total cases 2020-2021          | 20,133 |
|--------------------------------|--------|
| Total cases for July 2021      | 1,747  |
| Total cases for August 2021    | 2,936  |
| Total cases for September 2021 | 2,154  |
| Total cases for October 2021   | 486    |

# Martin Cases, Previous 14 Days



# Martin Cases by Month, 2021



# Martin Monthly Cases by Age Group, 2021



# Martin Monthly Percentage of Cases by Age Group, 2021



# Martin Monthly Cases by Age Group, Jul-Oct 2021



# Martin Cases by Age 0-18yo, Aug-Oct 2021



## Martin Weekly Cases by Age Groups 5-18



# Positivity Rate, Previous 14 Days

Lab results and Positivity, Martin County, Previous 14 Days



## Vaccination Rates to Date, Martin County

|           |                 |            | Percent with | Series    | Percent with    | Total      | Percent    |
|-----------|-----------------|------------|--------------|-----------|-----------------|------------|------------|
| Age group | 2021 population | First dose | first dose   | completed | complete series | vaccinated | vaccinated |
| <1        | 1,336           | 0          | 0%           | 0         | 0%              | 0          | 0%         |
| 1-4       | 5,345           | 0          | 0%           | 0         | 0%              | 0          | 0%         |
| 5-9       | 7,074           | 0          | 0%           | 0         | 0