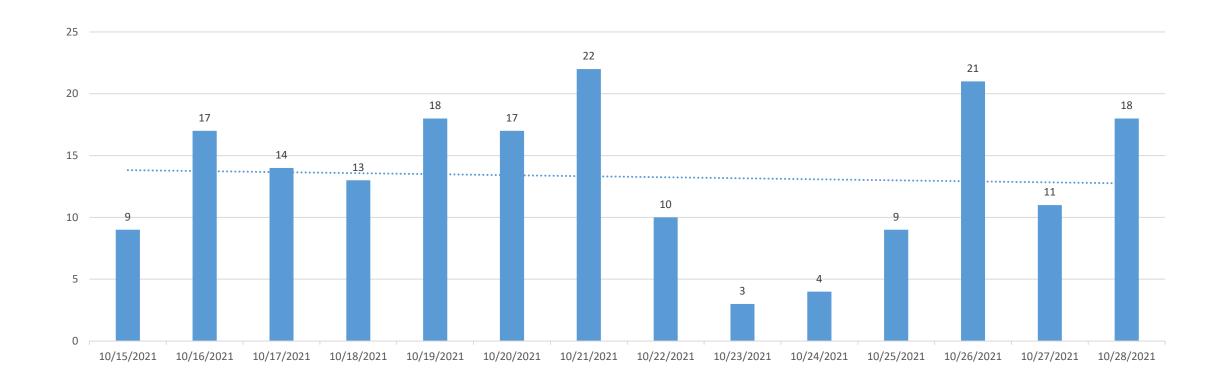

# **Martin County Update**

|                            |        |        |        |        |        |        |        | 7-day   |
|----------------------------|--------|--------|--------|--------|--------|--------|--------|---------|
| Martin - FL residents only | 22-Oct | 23-Oct | 24-Oct | 25-Oct | 26-Oct | 27-Oct | 28-Oct | average |
|                            |        |        |        |        |        |        |        |         |
| New cases by day           | 10     | 3      | 4      | 9      | 21     | 11     | 18     | 11      |
|                            |        |        |        |        |        |        |        |         |
| Positivity Rate            | 2%     | 1%     | 2%     | 4%     | 5%     | 2%     | 3%     | 3%      |