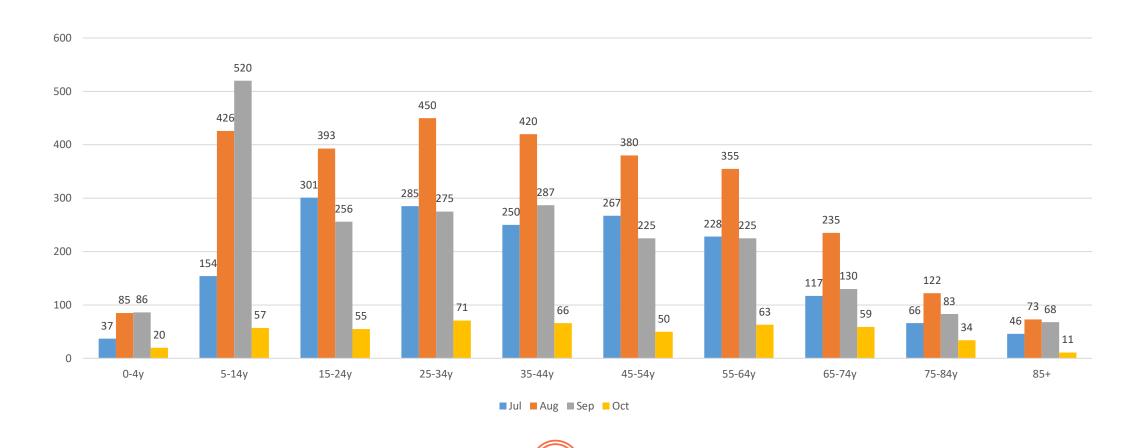

New cases by day           | 10     | 3      | 4      | 9      | 21     | 11     | 18     | 11      |
|                            |        |        |        |        |        |        |        |         |
| Positivity Rate            | 2%     | 1%     | 2%     | 4%     | 5%     | 2%     | 3%     | 3%      |

| Total cases 2020-2021          | 20,133 |
|--------------------------------|--------|
| Total cases for July 2021      | 1,747  |
| Total cases for August 2021    | 2,936  |
| Total cases for September 2021 | 2,154  |
| Total cases for October 2021   | 486    |

# Martin Cases, Previous 14 Days



# Martin Cases by Month, 2021



# Martin Monthly Cases by Age Group, 2021



# Martin Monthly Percentage of Cases by Age Group, 2021



# Martin Monthly Cases by Age Group, Jul-Oct 2021



# Martin Cases by Age 0-18yo, Aug-Oct 2021



## Martin Weekly Cases by Age Groups 5-18



# Positivity Rate, Previous 14 Days

Lab results and Positivity, Martin County, Previous 14 Days



## Vaccination Rates to Date, Martin County

|           |                 |            | Percent with | Series    | Percent with    | Total      | Percent    |
|-----------|-----------------|------------|--------------|-----------|-----------------|------------|------------|
| Age group | 2021 population | First dose | first dose   | completed | complete series | vaccinated | vaccinated |
| <1        | 1,336           | 0          | 0%           | 0         | 0%              | 0          | 0%         |
| 1-4       | 5,345           | 0          | 0%           | 0         | 0%              | 0