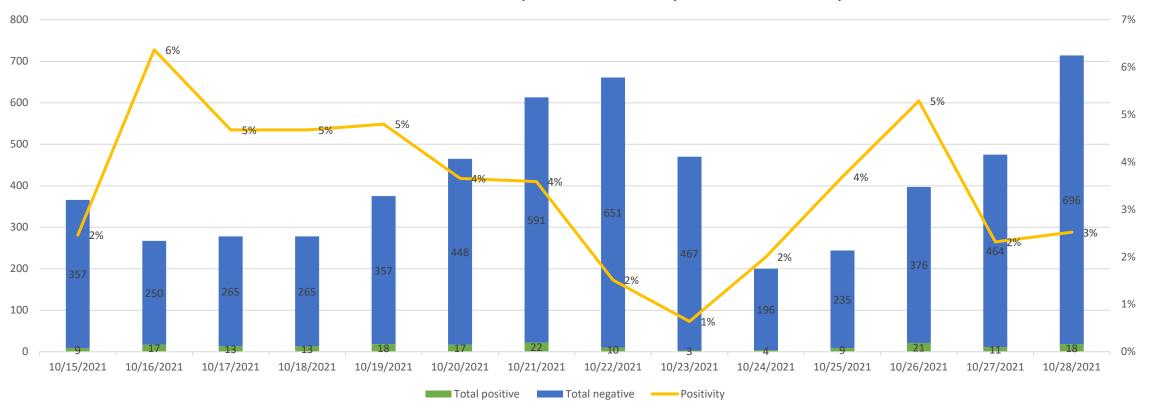

# **Martin County Update**

|                            |        |        |        |        |        |        |        | 7-day   |
|----------------------------|--------|--------|--------|--------|--------|--------|--------|---------|
| Martin - FL residents only | 22-Oct | 23-Oct | 24-Oct | 25-Oct | 26-Oct | 27-Oct | 28-Oct | average |
|                            |        |        |        |        |        |        |        |         |
| New cases by day           | 10     | 3      | 4      | 9      | 21     | 11     | 18     | 11      |
|                            |        |        |        |        |        |        |        |         |
| Positivity Rate            | 2%     | 1%     | 2%     | 4%     | 5%     | 2%     | 3%     | 3%      |