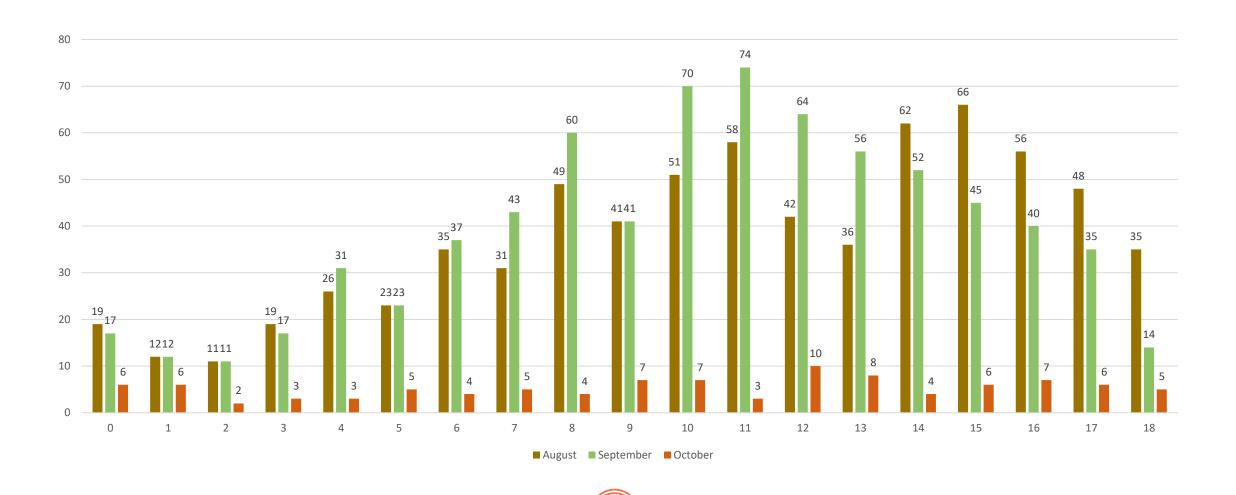

4      | 9      | 21     | 11     | 18     | 11      |
|                            |        |        |        |        |        |        |        |         |
| Positivity Rate            | 2%     | 1%     | 2%     | 4%     | 5%     | 2%     | 3%     | 3%      |

| Total cases 2020-2021          | 20,133 |
|--------------------------------|--------|
| Total cases for July 2021      | 1,747  |
| Total cases for August 2021    | 2,936  |
| Total cases for September 2021 | 2,154  |
| Total cases for October 2021   | 486    |

# Martin Cases, Previous 14 Days



# Martin Cases by Month, 2021



# Martin Monthly Cases by Age Group, 2021



# Martin Monthly Percentage of Cases by Age Group, 2021



# Martin Monthly Cases by Age Group, Jul-Oct 2021



# Martin Cases by Age 0-18yo, Aug-Oct 2021



## Martin Weekly Cases by Age Groups 5-18



# Positivity Rate, Previous 14 Days

Lab results and Positivity, Martin County, Previous 14 Days



## Vaccination Rates to Date, Martin County

|           |                 |            | Percent with | Series    | Percent with    | Total      | Percent    |
|-----------|-----------------|------------|--------------|-----------|-----------------|------------|------------|
| Age group | 2021 population | First dose | first dose   | completed | complete series | vaccinated | vaccinated |
| <1        | 1,336           | 0          | 0%           | 0         | 0%              | 0          | 0%         |
| 1-4       | 5,345           | 0          | 0%           | 0         | 0%              | 0          | 0%         |
| 5-9       | 7,074